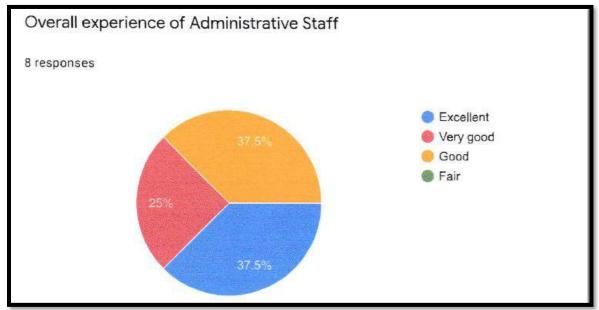

|      |
| 13     | Assessment and Evaluation                         |           |      |      |              |      |
| 14     | Innovative Teaching-learning<br>Methodology       |           |      |      |              |      |

**Alumni Feedback Reports** 

#### **Administrative Staff Feedback Report**

### Teachers Feedback for Administrative Staff 2019-20

8 responses

Publish analytics

Name of the teacher

8 responses

Dr. Shyam M. Gedam

Dr. Khushalrao NARAYANRAO Shewale

Dr. Kusmendra G. sontakke

Madhuri Chetan Raut

Dr. Neeta R. Giri

Dr. Prashant Dnyaneshwar Haramkar

Charandas Gopalrao Solanke

Ravindra Vijay Patil

### Name of Department 8 responses English Dept.of Commerce History English department Dr. Neeta R. Giri Economics Marathi Central Library













| 7 | 7 responses                                                                                                                                                                               |
|---|-------------------------------------------------------------------------------------------------------------------------------------------------------------------------------------------|
|   | No                                                                                                                                                                                        |
|   | More recent gadgets in office and in teaching should be used                                                                                                                              |
|   | Not at all