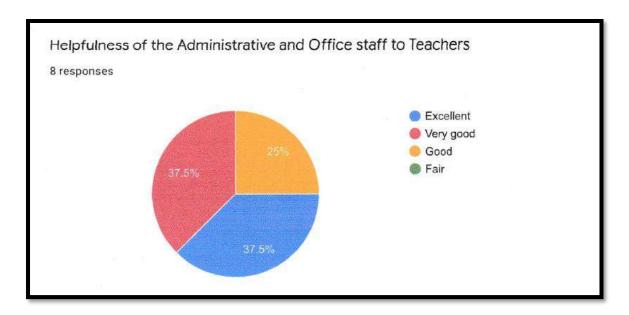

|      |              |      |
| 13     | Assessment and Evaluation                         |           |      |      |              |      |
| 14     | Innovative Teaching-learning<br>Methodology       |           |      |      |              |      |

**Alumni Feedback Reports** 

#### **Administrative Staff Feedback Report**

### Teachers Feedback for Administrative Staff 2019-20

8 responses

Publish analytics

Name of the teacher

8 responses

Dr. Shyam M. Gedam

Dr. Khushalrao NARAYANRAO Shewale

Dr. Kusmendra G. sontakke

Madhuri Chetan Raut

Dr. Neeta R. Giri

Dr. Prashant Dnyaneshwar Haramkar

Charandas Gopalrao Solanke

Ravindra Vijay Patil

### Name of Department 8 responses English Dept.of Commerce History English department Dr. Neeta R. Giri Economics Marathi Central Library













| 7 | 7 responses                                                                                                                                                                               |
|---|-------------------------------------------------------------------------------------------------------------------------------------------------------------------------------------------|
|   | No                                                                                                                                                                                        |
|   | More recent gadgets in office and in teaching should be used                                                                                                                              |
|   | Not at