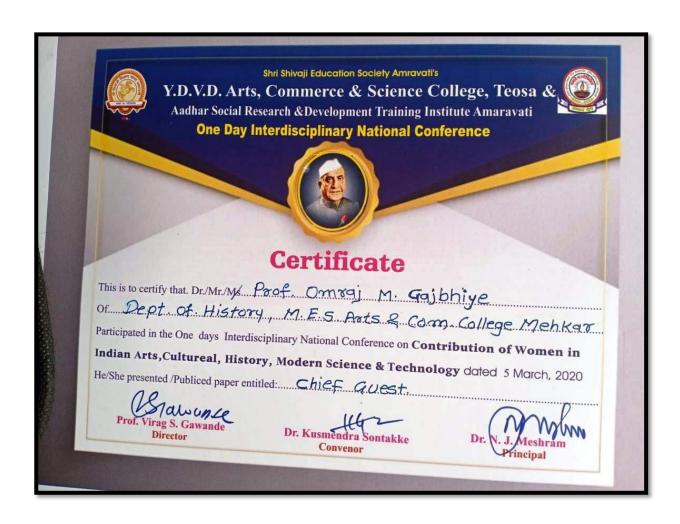

CONTRIBUTION OF WOMEN IN INDIAN ARTS, CULTUREAL, HISTORY, MODERN SCIENCE & TECHNOLOGY



Chief Editor
Prof. Virag S. Gawande
Director
Aadhar Social
Research & Development
Training Institute Amravati



Editor: Executive Editor:

Dr. N. J. Meshram
Principal

Y.D.V.D. Arts, Commerce &
Science College, Teosa,
Dist, Amravati,



Dr. Kusmendra Sontakke
Head, Deptt. of History
Y.D. V.D. Arts, Commerce &
Science College, Teosa,
Dist. Amravati.



This Journal is indexed in:

- Scientific Journal Impact Factor (SJIF)
- Cosmos Impact Factor (CIF)
- International Impact Factor Services (IIFS)

Shri Shivaji Education Societys Amravati's

Y.D.V.D. Arts, Commerce & Science College, Teosa

For Details Visit To: www.aadharsocial.com

Aadhar PUBLICATIONS

#### Certificate of Conference for the Delegate



#### Media coverage

# समाजोपयोगी संशोधनाची देशाला गरज

डॉ. मुरलीधर चांदेकर : देशमुख महाविद्यालय चर्चासत्र

शेंदूरजनाबाजार, ता. ७ : संशोधकांनी त्यांचे संशोधन पुस्तकापुरते मर्यादित न ठेवता समाजोपयोगी कसे होईल यावर भर द्यावा. देशाचा विकास होण्याकरिता स्त्री व पुरुष दोन्ही वर्गाचा विकास होणे आवश्यक असते, परंतु आजच्या शैक्षणिक क्षेत्रात मुलींची संख्या जास्त असून मुलांचे प्रमाण कमी होत चालले आहे. याविषयी डॉ. मुरलीधर चांदेकर यांनी खंत व्यक्त केली

श्रीशिवाजी शिक्षण संस्था अमरावतीद्वारा संचालित यादव देशमुख कला व वाणिज्य विज्ञान महाविद्यालय तिवसा येथे इतिहास विभागाद्वारे कॉन्ट्रिब्यूशन ऑफ वूमन इंडियन आर्ट्स कल्चर हिस्टरी मॉर्डन सायन्स ॲण्ड टेक्नॉलॉजी, याविषयावर एक दिवशी आंतरराष्ट्रीय चर्चासत्र महाविद्यालयाच्या वतीने आयोजित केले होते. या वेळी ते बोलत होते.

परिषदेचे बीजभाषण डॉ. मंजूषा कोठेकर यांन