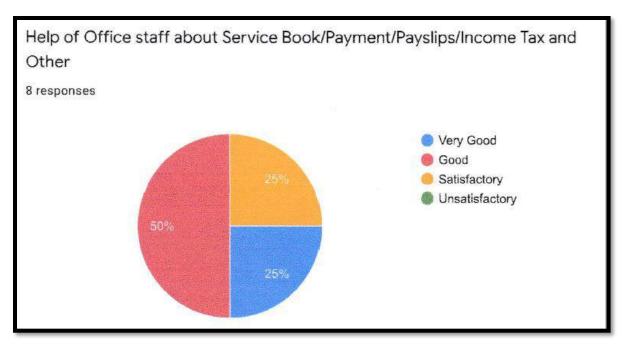

|              |      |
| 13     | Assessment and Evaluation                         |           |      |      |              |      |
| 14     | Innovative Teaching-learning<br>Methodology       |           |      |      |              |      |

**Alumni Feedback Reports** 

#### **Administrative Staff Feedback Report**

### Teachers Feedback for Administrative Staff 2019-20

8 responses

Publish analytics

Name of the teacher

8 responses

Dr. Shyam M. Gedam

Dr. Khushalrao NARAYANRAO Shewale

Dr. Kusmendra G. sontakke

Madhuri Chetan Raut

Dr. Neeta R. Giri

Dr. Prashant Dnyaneshwar Haramkar

Charandas Gopalrao Solanke

Ravindra Vijay Patil

### Name of Department 8 responses English Dept.of Commerce History English department Dr. Neeta R. Giri Economics Marathi Central Library













| 7 | 7 responses                                                                                                                                                                               |
|---|-------------------------------------------------------------------------------------------------------------------------------------------------------------------------------------------|
|   | No                                                                                                                                                                                        |
|   | More recent gadgets in office and in teaching should be used                                                                                                                              |
|   | Not at all