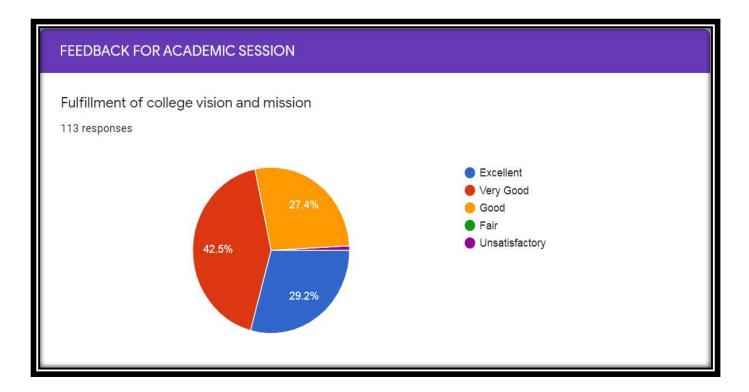

|      |                |
| 8      | Infrastructure                                  |           |              |      |      |                |
| 9      | Students counseling and guidance                |           |              |      |      |                |
| 10     | Overall parent's satisfaction                   |           |              |      |      |                |
| 11     | Evaluation and Examination system               |           |              |      |      |                |
| 12     | Quality of administration                       |           |              |      |      |                |
| 13     | Your Suggestion if any                          |           |              |      |      |                |

### **Parents Feedback Reports**

2018-2019 2019-2020

























### **Specimen of Alumni Feedback**

### SHRI SHIVAJI EDUCATION SOCIETY AMRAVATI'S Y. D. V. D. ARTS, COMMERCE AND SCIENCE COLLEGE, TEOSA, DIST. AMRAVATI

#### **ALUMNI FEEDBACK FORM**

| Full Name:         |                  | <br> |   |
|--------------------|------------------|------|---|
| E-mail:            |                  | <br> |   |
| Contact No:        |                  |      |   |
| Address:           |                  | <br> |   |
| Gender:            |                  | <br> |   |
| Academic Informa   | ntion_           |      |   |
| Year of passing:   |                  | <br> | - |
| Course completed f | rom our college: | <br> |   |

**Personal Information** 

#### Please tick ( $\sqrt{\ }$ ) the appropriate option

| Sr.no. | Description