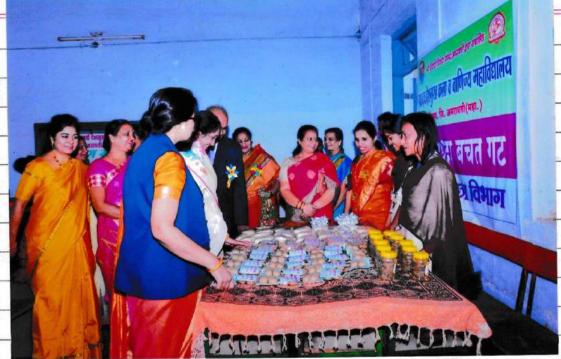

र करून त्यांना तिळाचे लाडू, चिवडा, चॉकलेट, आवळ्याचे लोणचे, आवळा कँडी, आवळा सुपारी तसेच गृहपयोगी विविध प्रकारच्या वस्तू तयार करून ,त्याची पॅकिंग करून तसे प्रशिक्षण या मुलीना . मंडकीनी मुत्तकंशने कोतुक केले.

बनविलेल्या वस्तूचे पॅकिंग करून त्या प्रदर्शनात ठेवण्यात येत आहे.

देण्याचे काम सुरू केले आहे. या सर्व पॅकिंग के वस्तू प्रदर्शनात ठेवण्यात आले. सन २०१३-१४ पासून प्रा.गिरी या मुलीसाठी अतिशय जिद्दीने हे कार्य करीत आहे. महाविधालयातील जशा मुलीचा एक बचतगट बनविका. त्या बचतगटाका 'स्वयंसिद्धा' असे नाव दिले.

या बचतगटाच्या माध्यम्तून मुहीनी बनविलेल्या वस्तूना प्रदर्शनीत ठेवण्यास सुरुवात केली. प्रा.नीता गिरी यांच्या मार्गदर्शनाबाली मूलीनी साकारलेल्या या विविध वस्तूचे नुकरपाच झालेल्या अमरावती येथील प्रदर्शनीत मान्यवर

0000 1981 2-02 vill-or 43112 02101415 3110

मान्यवराचा स्वयासिद्धा वचत म्याल मट



रवर्धास्का वचन गर गृब-अध्यास्त्र विभाग यांच्या श्वाद्य प्रधायां स्टाट अमरावता भेगोल मानोका मणावद्याल्यानां नेवल्व देश्यों एकी महमें लावणात आले. त्याप्यगा मानी आमदार श्री-खुल्मातार श्वादक माठ अंड. अद्रुवाशह खोळके स्ती पुष्पातार् बंडे, आमदार य्यामतीतार हासूर प्राचार्या. डॉ॰ निवदीता देशमुख प्राच्डा निता गिरा नरमेच स्रुव विद्यार्थीनां लावने नयार स्रुव्याच प्रशिक्षण तळेगाव हासूर य्याळ क्ल्पनातार विवा गिरा थांना शिक्वाळे क्रवरा चावले श्वात

#### **Media Coverage**

## तिवस्यातील महाविद्यालयान

"स्वयंसिद्धा" बचतगटाच्या म्लीची भरारी



मूलींनी बनविलेली आवळा सुपारी, कॅन्डी बघताना मान्यवर

प्रतिनिधी / २४ जानेवारी

मनाशी ठेवन घेतलेला पुढाकार एक आदर्श ठरला आहे. महाविद्यालयीन मुलीनी आपल्या हस्त कलेतून साकारलेल्या आवळा केंद्री, आवळा सुपारी यासह विविध वस्तुंना प्रदर्शनात ठेवण्यात

अर्थशास्त्र विभागाच्य