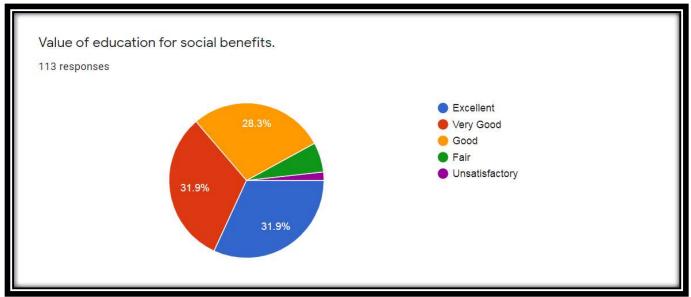

|
| 8      | Infrastructure                                  |           |              |      |      |                |
| 9      | Students counseling and guidance                |           |              |      |      |                |
| 10     | Overall parent's satisfaction                   |           |              |      |      |                |
| 11     | Evaluation and Examination system               |           |              |      |      |                |
| 12     | Quality of administration                       |           |              |      |      |                |
| 13     | Your Suggestion if any                          |           |              |      |      |                |

### **Parents Feedback Reports**

2018-2019 2019-2020

























### **Specimen of Alumni Feedback**

### SHRI SHIVAJI EDUCATION SOCIETY AMRAVATI'S Y. D. V. D. ARTS, COMMERCE AND SCIENCE COLLEGE, TEOSA, DIST. AMRAVATI

#### **ALUMNI FEEDBACK FORM**

| Full Name:         |                  | <br> |   |
|--------------------|------------------|------|---|
| E-mail:            |                  | <br> |   |
| Contact No:        |                  |      |   |
| Address:           |                  | <br> |   |
| Gender:            |                  | <br> |   |
| Academic Informa   | ntion_           |      |   |
| Year of passing:   |                  | <br> | - |
| Course completed f | rom our college: | <br> |   |

**Personal Information** 

#### Please tick ( $\sqrt{\ }$ ) the appropriate option

| Sr.no. | Description