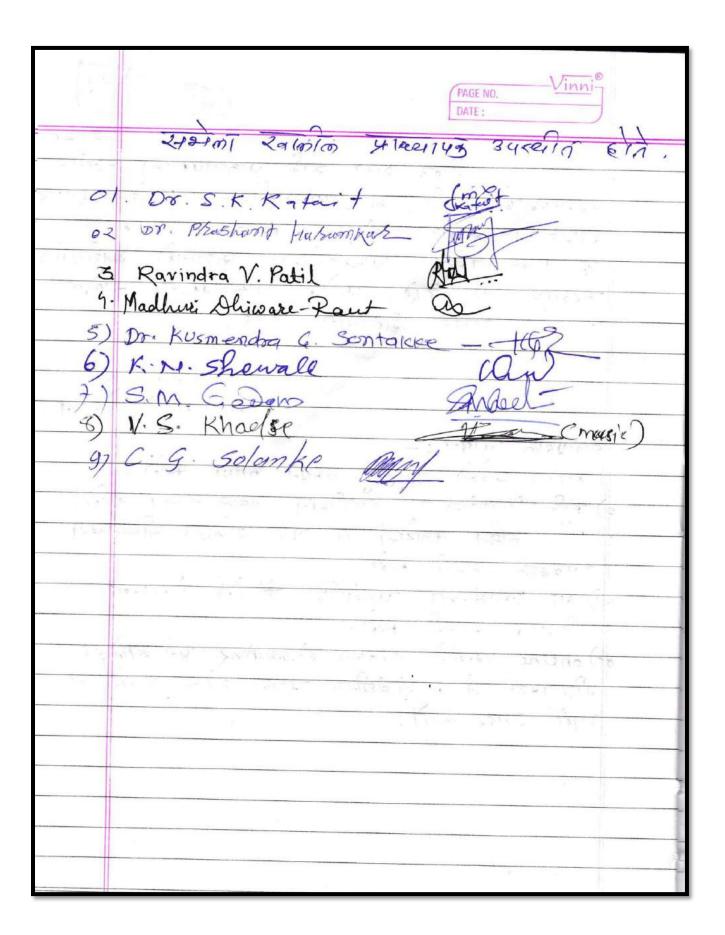

|



## staff council -Vinni PAGE NO. DATE: 08.07.2021 वरीवर अहावीस्वक्षाताक सर्व प्राक्तापकार्गा सूनीन करण्यात येत है। की भा प्रान्यायांच्या आहेशान्सर स्टाक कासील न्यी सभा ही. 09.07.2021 बार इड्रिकार योजी सकारी 12.00 वाम्भा प्रान्वाधिम्बा कुझात आयोम्भात कराग येत झिंह तेला सर्वामी उपस्थित राहाने Dr. S.K. Katait N. J Meshogm समेप्रांत वीषश :-) अणील समेचे इतीवल वान्यम काथम करेंगे. 2) महा ब्राह्मापकान्या सेवा नेव्वतेन्सह थाही तथार केड्न ह्याला भाग्यता हेते बाबत. 3) प्रास्थापकंस्था सेवा नेव्वतेत्रसार पुढाळ येगा-था वीड्यापीठीय परीक्रेनी अवाबद्दिर व सन्यालन पुन्हा मीक्बीत करें। जावत. पहलीहाल समार्भ ( उन्हास 2020) न्ये शतसर नाथोंत्रन करायांबाबन न्यन्ती करतो. 5) al 2021-22 -a HEINTUMIA (prospectus) तयार करव्यावहरू न्यन्यी करते. ही लेक -था कामम्या आहावा होते व त्यावर स्विस्तर न्यन्धी कर्गे. Demister I