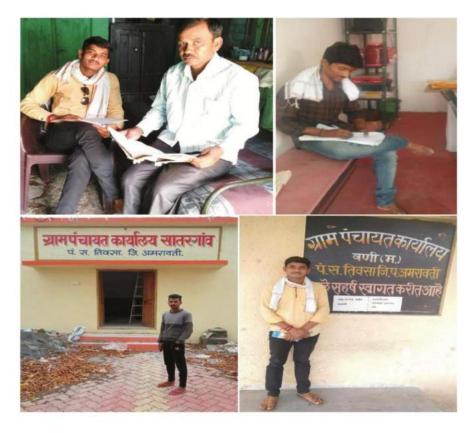

ण्यासाठी तसेच विद्यार्थ्यामध्ये

जागृती निर्माण बतवी बारीला वेथे भेट देण्यात आली. या भेटीवधी विद्याध्यमध्ये अतिशव उत्साह दिसन विद्यार्थ्यांमध्ये आपल्या संस्कृतीचा व इतिहासाचा वास्सा जपावा हा उद्देश डोळ्यासमोर ठेवन प्रा. हाँ सोनटके यांनी या अभ्यास दौराचे आयोजन यशस्वीरित्या संपन्न केले. बामध्ये विद्यार्थ्यांचा मोठा सहभाग होता.

#### Unnat Bharat Abhiyan - Village Development Plan



#### उन्नत भारत अभियान UNNAT BHARAT ABHIYA

स्वस्थ भारत - स्वच्छ भारत - स्वावलंबी भारत - संपन्न भारत विज्ञान एवं प्राद्यौगिकी आधारित ग्रामीण विकास कार्यक्रम

#### VILLAGE DEVELOPMENT PLAN FOR

Shendurjana Bazar, Bharwadi, Warkhed, Satargaon & Wani

#### Panchayat Name:

Shendurjana Bazar, Bharwadi, Warkhed, Satargaon & Wani

Block: Tahasil Teosa, District: Amravati, State: Maharasthra

Month Year: February 2020



स्वस्थ भारत - स्वच्छ भारत - स्वावलंबी भारत - संपन्न भारत विज्ञान एवं प्राद्यौगिकी आधारित ग्रामीण विकास कार्यक्रम

#### Index

Chapter-1 - Introduction

Selection of Village

Chapter-2 - Location

Climate

Demography

Education

Migration

Water Facility

Drainage & Sanitization

Village Infrastructure & Service

Agriculture Profile

**Government Scheme Converge** 

Livestock Asset

Chapter-3 - Preparation of VDP

Objectives

Methodology

Chapter-4 - Situation Analysis

Chapter-5 - Action Plan

Chapter-6 - Summery

Appendix-1 - Unnat Bharat Abhiyan - Village Survery From

Appendix-2 - Unnat Bharat Abhiyan - Base Line House Hold

Survey From

### YDVD Arts and Commerce College, Teosa, Dist. Amravati Unnat Bharat Abiyan-UBA Village and Household Survey Report

#### Chapter-1

#### Introduct