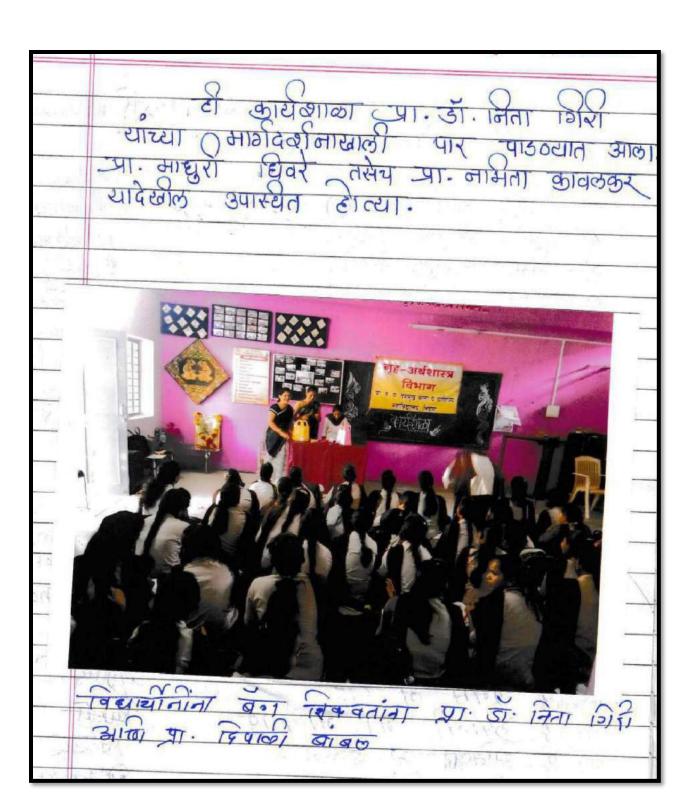

|



# Shri Shivaji Education Society, Amravati's Y.D.V.D. Arts, Commerce College, Teosa. Dist-Amravati

#### Paper Bag Making Workshop for Learn and Earn Purpose



The Department of Home Economics has organized a bag making workshop on dated 08/01/2019 for B.A. I year students as part of the curriculum. This workshop was conducted under the guidance of Prof. Dr. Nita Giri. Prof. Madhuri Dhiware and Prof. Namita Kavalkar were also present.





## Participated students list

| )   | 0                              | P. A. Kula                   |
|-----|--------------------------------|------------------------------|
|     | पल्डवी अळारेक कळसकर            | 10 10 100                    |
| 2)  | 400                            | Dushya                       |
| 3)  | वैष्वम् अमिल मङ्ग              | Thautha                      |
| 4)  | धनमा स्वानद चौद्यरी            |                              |
| 3)  | ासमा अशोक कुंधारे              | 5 Alkumbhas                  |
| 9   | पायल विजय पाठील                | Rapotas                      |
| 7)  | स्वेता शुठावत वासन्कर          | 5- Griven                    |
| 8)  | किरा अकारा धावन                | K. P. Baran                  |
| 9)  | साधना मधकर कड                  | 5.m. K