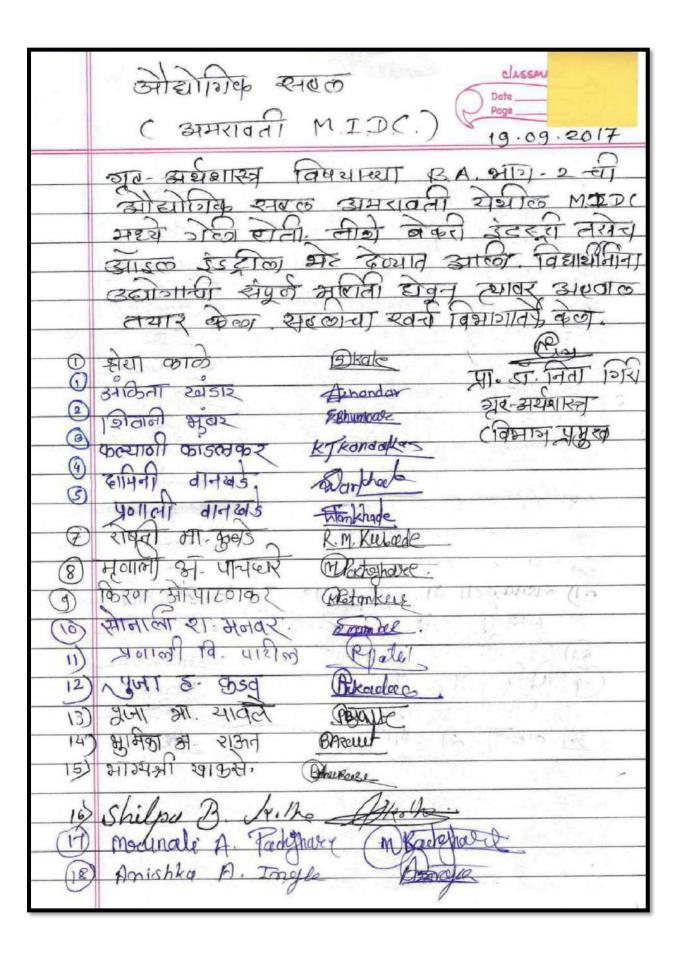

|

# Shri Shivaji Education Society, Amravati's Y.D.V.D. Arts, Commerce College, Teosa. Dist-Amravati Industrial Visit by Department of Home Economics



B.A II Year of Home Economics Department students visited "Bekeri and oil industry", Amravati MIDC on 19-09-2017 along with Dr.N.R.Giri
Total 36 Students participated in visit

B.A II Year of Home Economics Department students visited "Bekeri and oil industry", Amravati MIDC on 19-09-2017 along with Dr.N.R.Giri Total 36 Students participated in visit





| 71.13      | 50. Fm 1 351. 1 5 14                | E A               |
|------------|-------------------------------------|-------------------|
| <b>(</b>   | पायल विजयराव इंगोले                 | Mindale.          |
| (1)        | कोमल नरेशहाव बायक                   | Bokhosk           |
| (A)        | रसीका मेहत्रे                       | Prneherse         |
| (D)        | अवती शानिवतन                        | Shanolice         |
| (22)       | सुर्वी टेभर्डे<br>पुल्लवी ची हार्नी | Apure Och 11/1 00 |
| 23         | पूनम ्लाड                           | eschaldbæl.       |
| 23)        | श्रुतेमा तरे                        | Sund              |
| 26)<br>27) | युनम न. २००७१८                      | Rehate            |
| 8          | मेंगला भा साभार                     | 1n. Blockhon