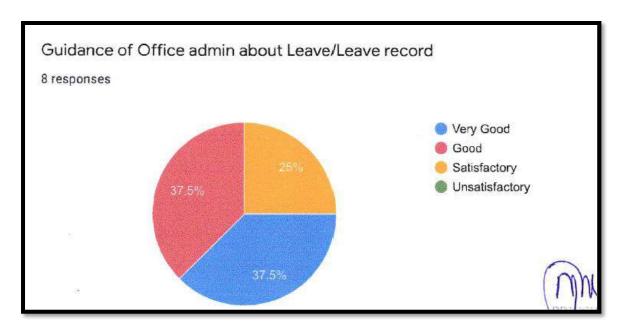

|              |      |
| 13     | Assessment and Evaluation                         |           |      |      |              |      |
| 14     | Innovative Teaching-learning<br>Methodology       |           |      |      |              |      |

**Alumni Feedback Reports** 

#### **Administrative Staff Feedback Report**

### Teachers Feedback for Administrative Staff 2019-20

8 responses

Publish analytics

Name of the teacher

8 responses

Dr. Shyam M. Gedam

Dr. Khushalrao NARAYANRAO Shewale

Dr. Kusmendra G. sontakke

Madhuri Chetan Raut

Dr. Neeta R. Giri

Dr. Prashant Dnyaneshwar Haramkar

Charandas Gopalrao Solanke

Ravindra Vijay Patil

### Name of Department 8 responses English Dept.of Commerce History English department Dr. Neeta R. Giri Economics Marathi Central Library













| 7 | 7 responses                                                                                                                                                                               |
|---|-------------------------------------------------------------------------------------------------------------------------------------------------------------------------------------------|
|   | No                                                                                                                                                                                        |
|   | More recent gadgets in office and in teaching should be used                                                                                                                              |
|   | Not at all