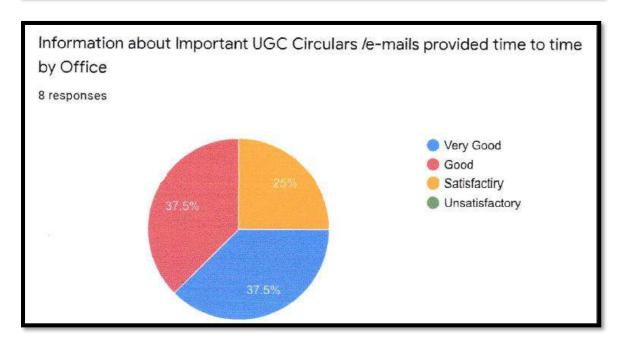

|      |
| 13     | Assessment and Evaluation                         |           |      |      |              |      |
| 14     | Innovative Teaching-learning<br>Methodology       |           |      |      |              |      |

**Alumni Feedback Reports** 

#### **Administrative Staff Feedback Report**

### Teachers Feedback for Administrative Staff 2019-20

8 responses

Publish analytics

Name of the teacher

8 responses

Dr. Shyam M. Gedam

Dr. Khushalrao NARAYANRAO Shewale

Dr. Kusmendra G. sontakke

Madhuri Chetan Raut

Dr. Neeta R. Giri

Dr. Prashant Dnyaneshwar Haramkar

Charandas Gopalrao Solanke

Ravindra Vijay Patil

### Name of Department 8 responses English Dept.of Commerce History English department Dr. Neeta R. Giri Economics Marathi Central Library













| 7 | 7 responses                                                                                                                                                                               |
|---|-------------------------------------------------------------------------------------------------------------------------------------------------------------------------------------------|
|   | No                                                                                                                                                                                        |
|   | More recent gadgets in office and in teaching should be used                                                                                                                              |
|   | Not at all