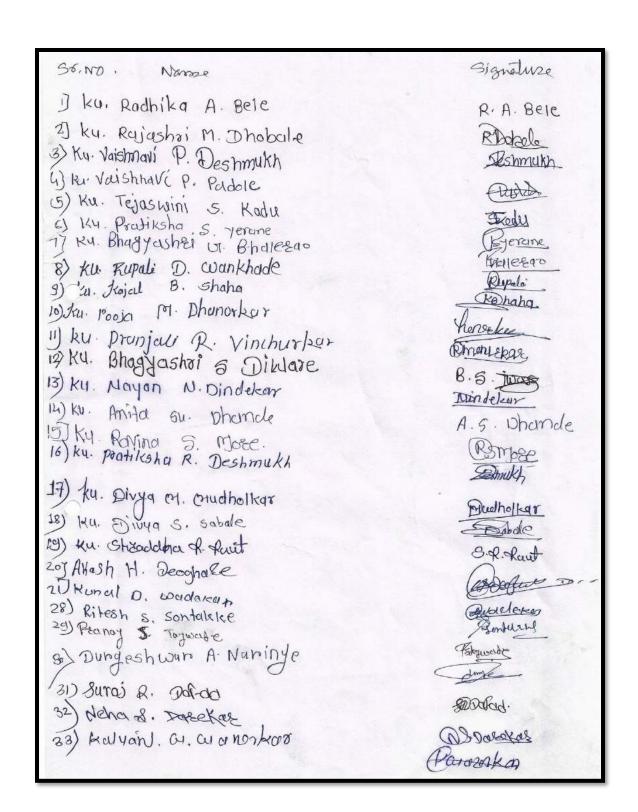

Department of English on 8<sup>th</sup> of March 2019. Prof. Ram Panchabhai was of Date College, Yeotmal was the Resource Person of this Workshop.



Guest Lecture delivered by Prof. Ram Panchbhai



Shri Shivaji Education Society, Amravati's Y.D.V.D. Arts, Commerce College, Teosa. Dist-Amravati

Invited Talk of Dr. Ajay Khadse on New Trends in Marathi Literature organized by the Department of Marathi on  $6^{th}$  February 2019





#### **Students Attendance at Guest Lecture**



Shri Shivaji Education Society, Amravati's Y.D.V.D. Arts, Commerce College, Teosa. Dist-Amravati

#### **Students Seminar**





Students of B.A Participated in Seminar on Gandhian Thought





Students of B.Com. Participated in the Seminar on Importance of Organization

**Students Attendance in the Seminar** 



Presentation on the poems and paragraphs from the subject Compuslosry English syllabus of B. A. II-15<sup>th</sup> of February 2019

#### **Students Presentation in Seminars**





#### **Students Presentation in Seminars**





Shri Shivaji Education Society, Amravati's Y.D.V.D. Arts, Commerce College, Teosa. Dist-Amravati

Discussion was arranged among the students of B. Com. III year over the Budget-2019 on  $4^{\text{th}}$  of February 2019





Shri Shivaji Education Society, Amravati's Y.D.V.D. Arts, Commerce College, Teosa. Dist-Amravati Group Discussion of Department of History





Shri Shivaji Education Society, Amravati's Y.D.V.D. Arts, Commerce College, Teosa. Dist-Amravati

One Day National Conference on

Contribution of Women in India Arts, Culture, History, Modern Science