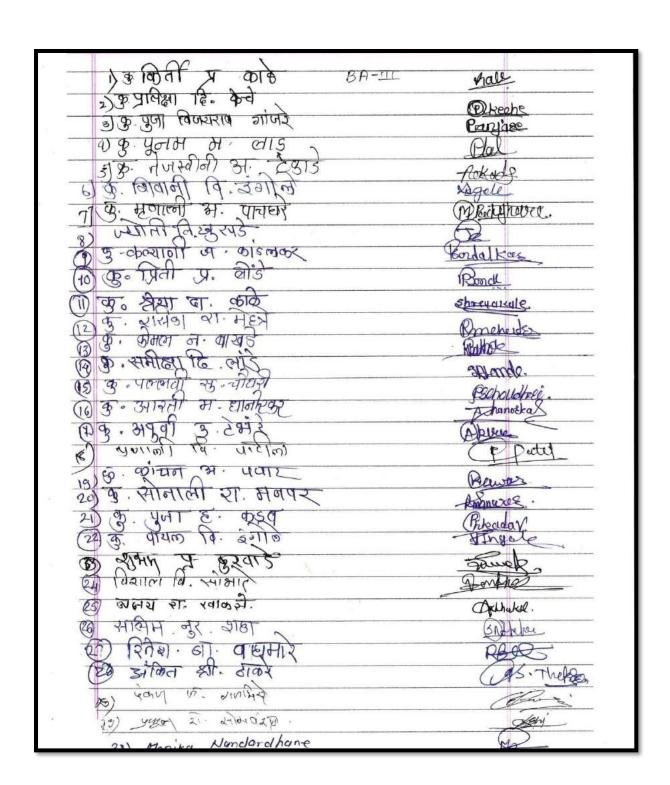

प्राः युन्ही कडू, राःसं यो स्वन्वयक् प्राः सी जी सोलंके , कर्मवाश व विद्यार्थिनी परिन्नम दोत्ने .

Shri Shivaji Education Society, Amravati's Y.D.V.D. Arts, Commerce College, Teosa. Dist-Amravati



On 15/04/2020 at Y.D.V.D Arts, Commerce College, Tiosa, a Guest lecture was organized by the Department of Computer Science for the students of the college. Prof. ...... gave guidance on Computer Science.



Shri Shivaji Education Society, Amravati's Y.D.V.D. Arts, Commerce College, Teosa. Dist-Amravati

Guest lecture on Marathi Language and Computer interconnection on 15/02/2020





On 15/02/2020 Y.D.V.D. Arts, Commerce College, Marathi Department has organized a Guest Lecture on the subject "Marathi Language and Computer-Interconnection". Prof. Dr. Chinchmalatpure was the resource person.



## Guest lecture on Introduction of Mathematical Background in Physics was organized on 10/02/2020



On 10/02/2020 at Y.D.V.D Arts, Commerce College, Tiosa, a Guest Lecture was organized by the Department of Physics for the students of the college. Prof. ...... guided the students on Mathematical Background in Physics.

#### Guest lecture on Introduction of Plant Physiology was organized on 25/02/2020



On 25/02/2020 at Y.D.V.D Arts, Commerce College, Tiosa, a Guest lecture was organized by the Department of Botany for the students of the college. Prof. ...... gave guidance on Plant Physiology.

## Guest lecture on Introduction of Adopted Radiation in Mammal was organized on 20/04/2020



On 20/04/2020 at Y.D.V.D Arts, Commerce College, Tiosa, a Guest lecture was organized by the Depar