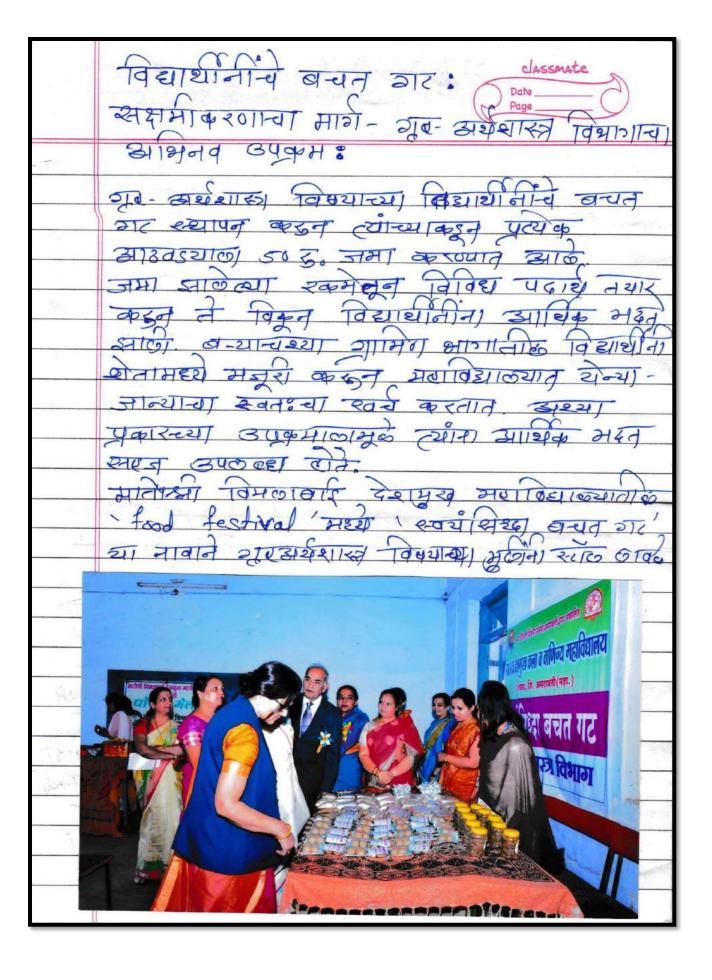

| Sallelar               |
|     | कि रितेश हो। वाधमार                 | 700                    |
|     | का प्राप कर गामिन                   | CAS. Thekes            |
|     | 9~)                                 | - lei                  |
| 100 | 23) yego 21 210027.                 | NA NA                  |
|     | 22) Manika Nundardhane              | N. T.                  |

# Shri Shivaji Education Society, Amravati's Y.D.V.D. Arts, Commerce College, Teosa. Dist-Amravati

Swayamsiddha Bachat Gat was organized for mobilizing students for building people's organization and motivating them for Self Help Group.



Home Economics student picks a variety of pickles,
Spices, Amla Candy .It was prepared and placed in the
food festival of Matoshri Vimalabai Deshmukh
College



"स्वयंसिद्धा' बचतगटाच्या मुलीची भरारी **■यादव देशमुख** कॉलेजच्या प्राध्यापक महिलेची जिद्द प्राप्यापक महिलेने जिद्द



मुलींनी बनविलेली आवळा सुपारी, कॅन्डी बघताना मान्यवर

प्रतिनिधी / २४ जानेवारी

तिवसा : शिक्षणाबरोबरच गृहपयोगी वस्तू, साधपदार्थ बनविण्याची किंवा त्यातून रोजगार निर्मितीची कला प्रत्येकाच्या अंगी असणे गरजेचे हि. मुलीमध्ये हि कला अवगत करण्यासाठी यादव

मनाशी ठेवून घेतलेला पुढाकार एक आदर्श ठरला आहे.महाविद्यालयीन

साकारलेल्या आवळा कँडी, आवळा सुपारी यासह विविध वस्तुंना प्रदर्शनात ठेवण्यात येत आहे.

गेल्या वर्षापासून यादव देशमुख महाविद्यालयाच्या अर्घशास्त्र विभागाच्या

प्राध्यापिका निता गिरी यांनी अशा मुलीना तयार करून त्यांना तिळाचे लाडू, चिवडा, चॉकलेट, आवळ्याचे लोणचे, आवळा कँडी, आवळा सुपारी तसेच गृहपयोगी विविध प्रकारच्या वस्तू तयार करून ,त्याची पॅकिंग करून तसे प्रशिक्षण या मुलीना